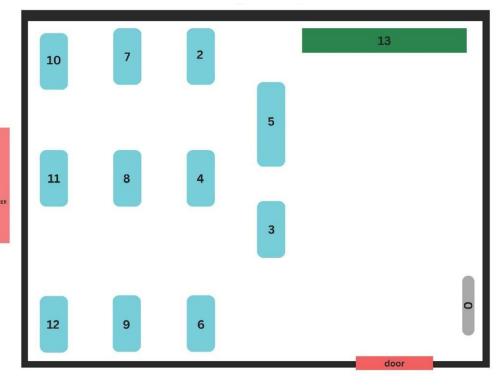

## **Testing Laboratory**

## Subtitles

- O AIR CONDITIONER

  1 TABLE
  2 FLEXOMETER BALLY
  3 ABMASION TESTER MARTINDALE 2000
  4 SCHOPPER-SCHOLD BACH ABRASINE TESTER
  5 INSTRON
  6 APPARATUS FOR TESTING THE BERDING SOLE
  7 ABAS CHOOMED CORAFTH WITH MASS DETECTOR
  9 DEVICE FOR TESTING THE CONTRET OF FEMALE 8 MICROSCOPE
  9 DEVICE FOR TESTING THE CONTENT OF ELEMENTS IN THE LEATHER
  10 LIQUID CHROMATOGRAPH WITH A DIODE DETECTOR
  11 DEVICE FOR EXAMINING THE CONTENT OF ELEMENTS IN THE
  LEATHER
  12 SPECITOPHOTOMETER UVVIS
  13 PLACE FOR PREPARING SAMPLES